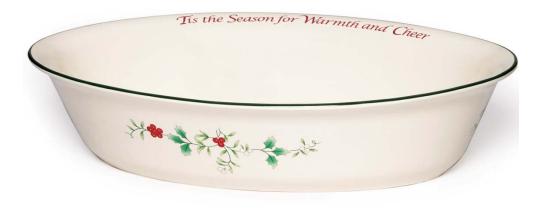

# Pfaltzgraff<sup>®</sup> Winterberry Sentiments Oval Vegetable Bowl

The shape of this **Pfaltzgraff® Winterberry Oval Serve Bowl with Sentiments** will fit well on your table and is easy to hold when passing food to family and friends. Features our iconic Winterberry motif with sentiments on the inside rim of: "Tis the Season for Warmth and Cheer". Comes in a gift box. Crafted of stoneware. Microwave and dishwasher safe. Oval serve bowl measures 12-3/8 inch long x 9 inch wide. \$24.99