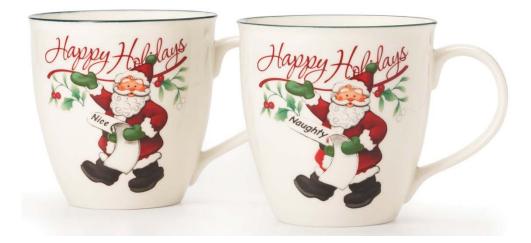

# Pfaltzgraff<sup>®</sup> Winterberry Naughty & Nice Set of Two Mugs

Depending on your mood, you can decide whether you want to be naughty or nice with this **Pfaltzgraff® Winterberry Set of 2 Naughty and Nice Mugs**. Each mug features the phrase "Happy Holidays", with Santa looking at the "Nice" list on one mug and the "Naughty" list on the other mug. Comes gift boxed. Constructed of porcelain. Microwave and dishwasher safe. Set of 2 mugs, each measures 4-3/8 inch high and holds 20 ounces. \$9.99