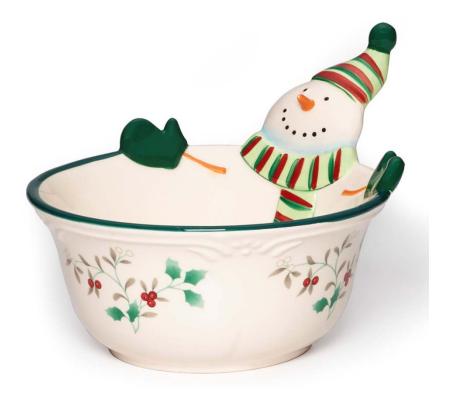

# Pfaltzgraff<sup>®</sup> Winterberry Snowman All Purpose Bowl

The **Pfaltzgraff® Winterberry Snowman All Purpose Bowl** will make a festive addition to your table. This friendly snowman makes a wonderful small serving bowl for everything from vegetables to side dishes. Crafted of earthenware, this microwave and dishwasher safe bowl is a recent addition to the collection. \$12.99