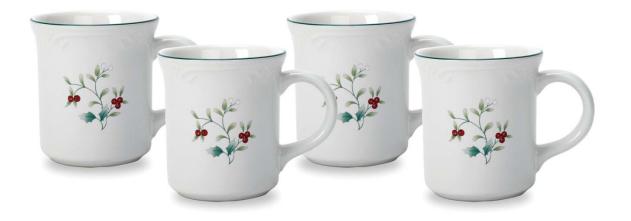

# Pfaltzgraff<sup>®</sup> Winterberry 25<sup>th</sup> Anniversary Items

To commemorate the 25<sup>th</sup> anniversary of Winterberry, Pfaltzgraff is offering several pieces in the collection at special pricing. The anniversary items include a set of four 12-ounce coffee mugs, a 1.5quart Oval Vegetable Bowl, a Cookies and Milk for Santa set, and a 12-inch Square Platter with Green Band.

# Pfaltzgraff<sup>®</sup> Winterberry Set of 4 Mugs

Everyone loves a mug, it's one of our most popular items. Perfect for coffee, cocoa, or tea, the **Pfaltzgraff® Winterberry Set of Four Mugs** makes a great gift on its own, or when filled with gourmet coffee, tea or even tickets to a concert or play.

Microwave and dishwasher safe, this set of four coffee mugs, typically \$19.99, will be available for a special price in 2016 in celebration of the 25<sup>th</sup> anniversary of Winterberry.