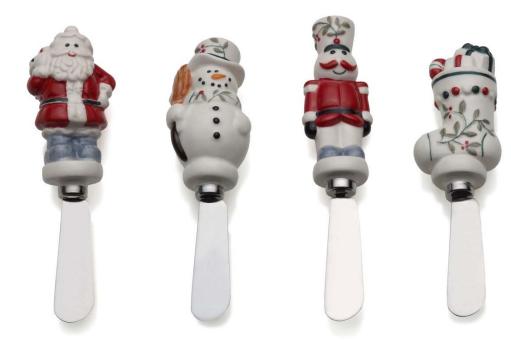

# Pfaltzgraff<sup>®</sup> Winterberry Set of Four Spreaders

This **Pfaltzgraff®** Winterberry Set of 4 Spreaders are perfect for serving your favorite dip or spread. The stainless steel blades are set in earthenware handles and feature adorable, iconic holiday characters: Santa Claus, Snowman, Toy Soldier and Christmas Stocking. \$9.99