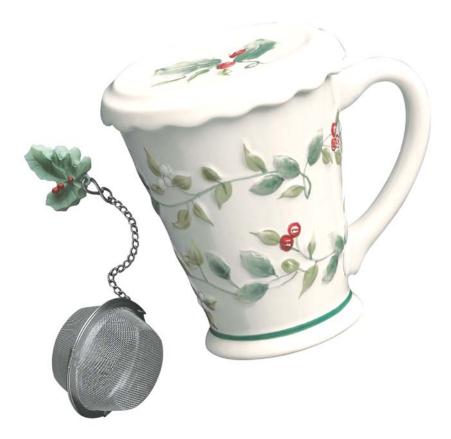

# Pfaltzgraff<sup>®</sup> Winterberry Covered Mug with Tea Infuser

A thoughtful gift for the tea lover, the **Pfaltzgraff® Winterberry Covered Mug with Tea Infuser** includes a stainless steel infuser with a detailed weight to hold loose-leaf tea. The lid holds in steam to steep a perfect cup every time. Available in a gift box, this microwave and dishwasher safe mug measures 4- 1/2 inch high and holds 12 ounces. \$9.99