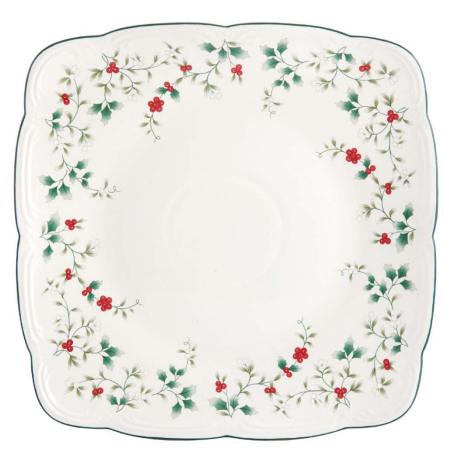

# Pfaltzgraff<sup>®</sup> Winterberry 12" Square Platter

The **Pfaltzgraff® Winterberry 12-inch Square Platter** will help make a dramatic statement on the table and is perfect for dining and entertaining. The shape is clean and sleek, the size is generous, and the shape adds a surprising touch of architecture to a table otherwise filled with round pieces.

Crafted of stoneware, this microwave and dishwasher safe platter is available for \$29.99.

The 12" Square Platter will be available for a special price in 2016 in celebration of the 25<sup>th</sup> anniversary of Winterberry.