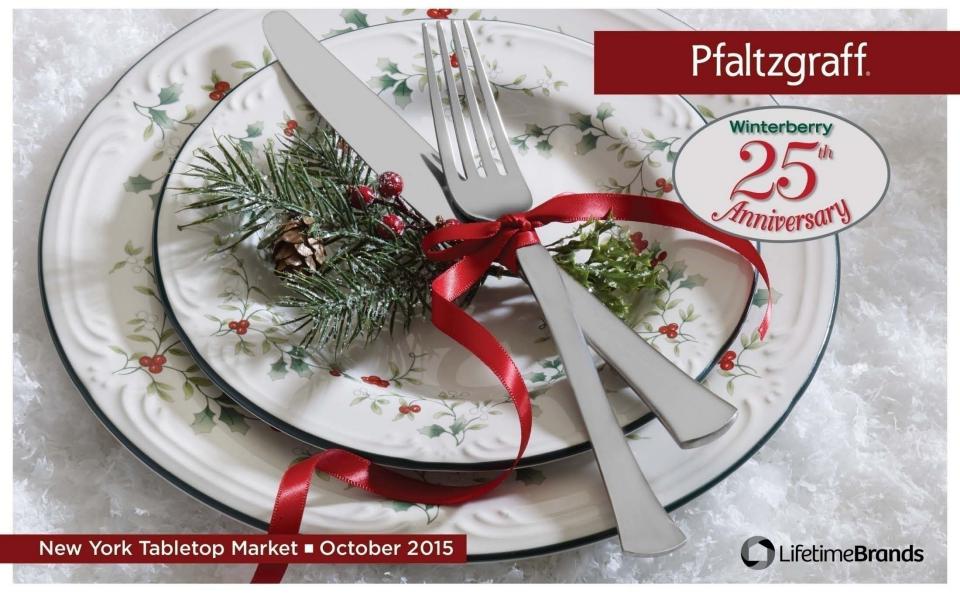

# Pfaltzgraff<sup>®</sup> Winterberry 25<sup>th</sup> Anniversary

**Pfaltzgraff® Winterberry** is a classic holiday tabletop pattern that brings the holly berry motif to life in elegantly sculpted dinnerware, serveware, glassware, flatware, and accessories.

Winterberry, celebrating its 25<sup>th</sup> anniversary in 2016, has become Pfaltzgraff's best-selling holiday pattern with more than 100 items in the collection including dinnerware sets, wine goblets, serving trays and a wide variety of accessory and accent pieces.