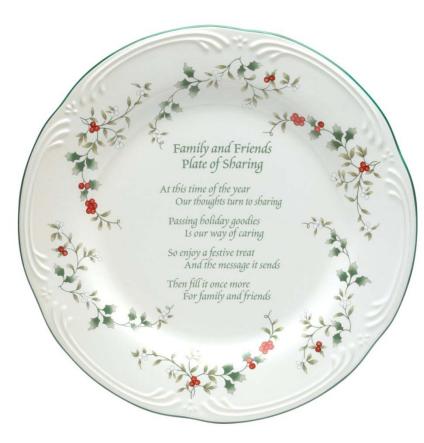

# Pfaltzgraff<sup>®</sup> Winterberry Friends & Family Plate of Sharing

The holidays are a time of giving and sharing. This beautiful **Pfaltzgraff® Winterberry Friends & Family Plate of Sharing** expresses that sentiment with all the warmth and spirit of the season.

The plate reads: "Family and Friends Plate of Sharing...At this time of year, Our thoughts turn to sharing...Passing holiday goodies, Is our way of caring...So enjoy a festive treat, And the message it sends...Then fill it once more, For family and friends". 12" diameter. \$19.99