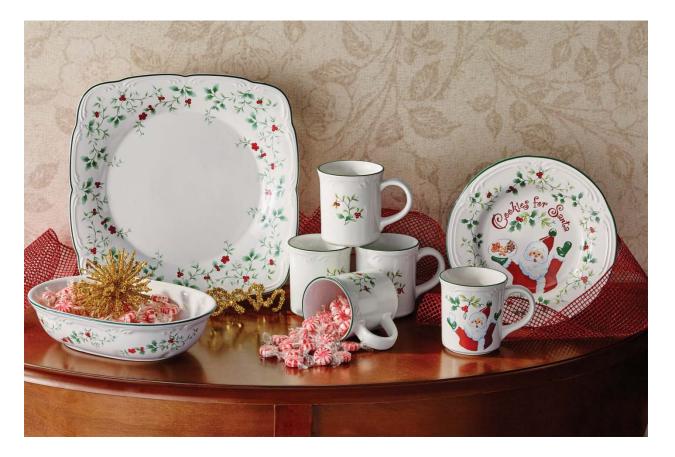

# Pfaltzgraff<sup>®</sup> Winterberry 25<sup>th</sup> Anniversary Items

To commemorate the 25<sup>th</sup> anniversary of Winterberry, Pfaltzgraff is offering several pieces in the collection at special pricing. The anniversary items include a set of four 12-ounce coffee mugs, a 1.5quart Oval Vegetable Bowl, a Cookies and Milk for Santa set, and a 12-inch Square Platter with Green Band.

# Pfaltzgraff<sup>®</sup> Winterberry Cookies & Milk for Santa Set

Kids of all ages will enjoy leaving Santa his annual treat with the **Pfaltzgraff® Cookies and Milk for Santa Set**. Think how grateful Santa and his helpers will be to discover this token of appreciation on Christmas Eve and how excited children will be to see an empty plate and mug in the morning. This set makes a nice shelf or table display, and comes in a gift box, making it a great gift, too.

Constructed of high quality stoneware, this microwave and dishwasher safe two-piece set includes a 9-inch diameter plate and a 12-ounce mug for \$14.99. This set will be available for a special price in 2016 in celebration of the 25<sup>th</sup> anniversary of Winterberry.

# Pfaltzgraff<sup>®</sup> Winterberry 12" Square Platter

The **Pfaltzgraff® Winterberry 12-inch Square Platter** will help make a dramatic statement on the table and is perfect for dining and entertaining. The shape is clean and sleek, the size is generous, and the shape adds a surprising touch of architecture to a table otherwise filled with round pieces.

Crafted of stoneware, this microwave and dishwasher safe platter is available for \$29.99.

The 12" Square Platter will be available for a special price in 2016 in celebration of the 25<sup>th</sup> anniversary of Winterberry.