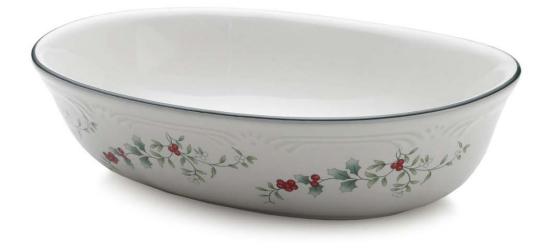

# Pfaltzgraff<sup>®</sup> Winterberry Oval Vegetable Bowl

The **Pfaltzgraff® Winterberry Oval Vegetable Bowl** is a real multipurpose vessel for veggies, stews, and snacks. Or you can add some bright Christmas balls and use it as a decorative centerpiece.

Microwave and dishwasher safe, the oval vegetable bowl, typically \$24.99, will be available for a special price in 2016 in celebration of the 25<sup>th</sup> anniversary of Winterberry. Microwave and dishwasher safe.