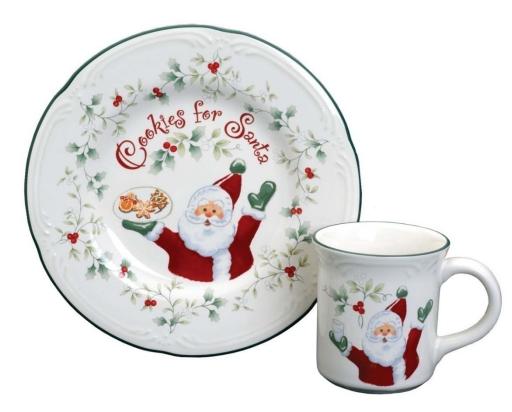

# Pfaltzgraff<sup>®</sup> Winterberry Cookies & Milk for Santa Set

Kids of all ages will enjoy leaving Santa his annual treat with the **Pfaltzgraff® Cookies and Milk for Santa Set**. Think how grateful Santa and his helpers will be to discover this token of appreciation on Christmas Eve and how excited children will be to see an empty plate and mug in the morning. This set makes a nice shelf or table display, and comes in a gift box, making it a great gift, too.

Constructed of high quality stoneware, this microwave and dishwasher safe two-piece set includes a 9-inch diameter plate and a 12-ounce mug for \$14.99. This set will be available for a special price in 2016 in celebration of the 25<sup>th</sup> anniversary of Winterberry.