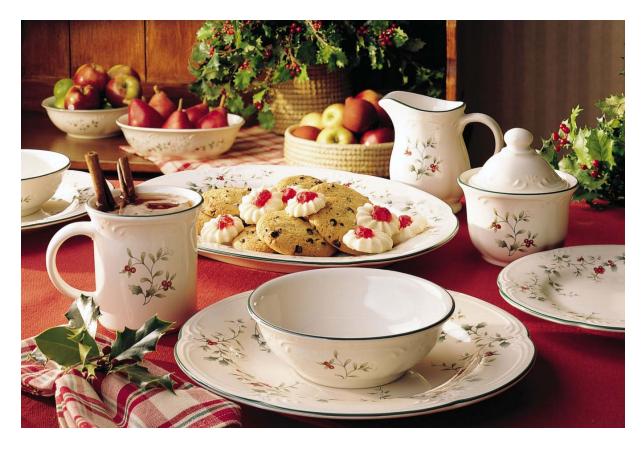

# Pfaltzgraff<sup>®</sup> Winterberry 25<sup>th</sup> Anniversary

**Pfaltzgraff® Winterberry** is a classic holiday tabletop pattern that brings the holly berry motif to life in elegantly sculpted dinnerware, serveware, glassware, flatware, and accessories.

Winterberry, celebrating its 25<sup>th</sup> anniversary in 2016, has become Pfaltzgraff's best-selling holiday pattern with more than 100 items in the collection including dinnerware sets, wine goblets, serving trays and a wide variety of accessory and accent pieces.