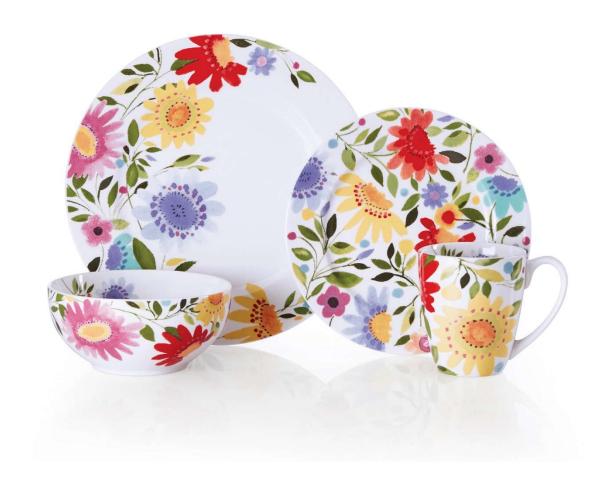

## Kim Parker<sup>®</sup> for Gourmet Basics by Mikasa<sup>®</sup> Spring Daisies Dinnerware

Kim Parker® for Gourmet Basics by Mikasa® Spring Daisies brings the fresh, whimsical touch of a delightful spring meadow to any table setting. This new collection artfully captures the essence of the season, and livens up family gatherings and casual gettogethers alike.

Each piece is meticulously crafted from high-quality porcelain. The microwave and dishwasher safe 16-piece dinnerware set contains four each of a 10 ½-inch dinner plate, an 8-inch salad plate, a 5 ½-inch soup cereal bowl, and a 14-ounce mug for a suggested retail price of \$69.99.