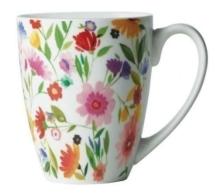

## Kim Parker<sup>®</sup> for Gourmet Basics by Mikasa<sup>®</sup> Set-of-Four Mugs

Kim Parker® for Gourmet Basics by Mikasa® gift sets, available exclusively at Macy's, are meticulously crafted from high-quality porcelain. Each set contains four different Kim Parker floral patterns.

The **set-of-four mugs**, perfect for a morning cup of tea, an afternoon cup of coffee at the office, a hostess gift, and more, is available for a suggested retail price of \$19.99. Microwave and dishwasher safe.