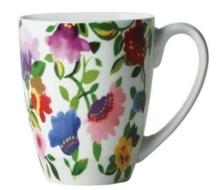

## Kim Parker<sup>®</sup> for Gourmet Basics by Mikasa<sup>®</sup> Zinnia Garden Dinnerware

Kim Parker® for Gourmet Basics by Mikasa® Zinnia Garden offers a richly colorful bouquet of hot summer flowers to help you set an exuberant and joyful table.

Zinnia Garden features special details that include a decal on the back of the plates and on the interior of the bowl and mug. Zinnia Garden was inspired by Long Island fields of brilliant colored zinnias that sparkle like jewels in the late days of summer. Each piece is meticulously crafted from high-quality porcelain.