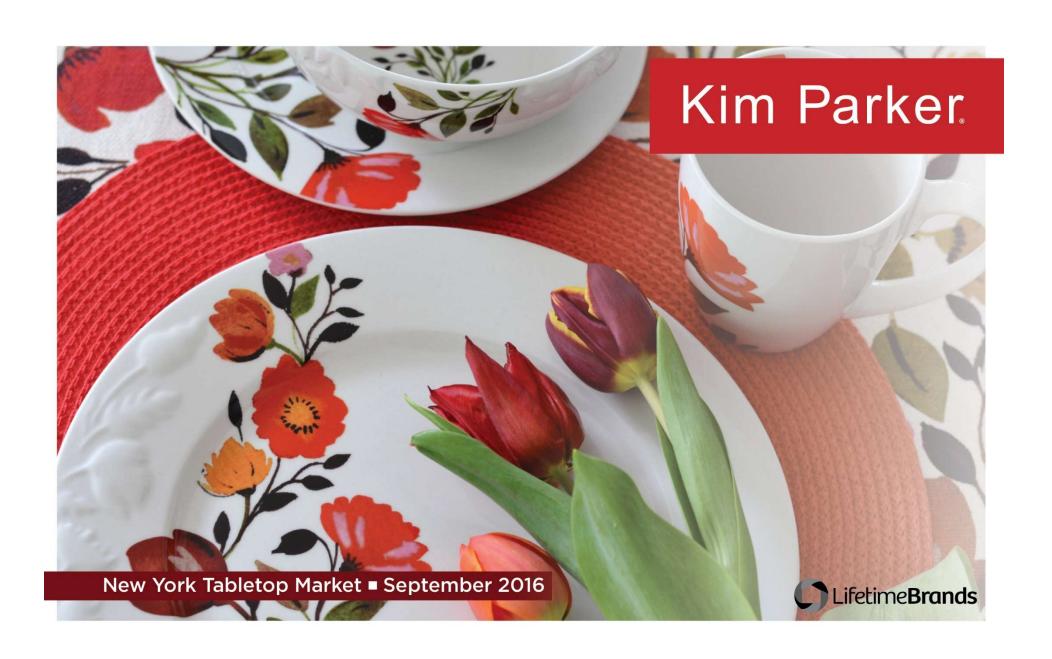

# Kim Parker<sup>®</sup> for Gourmet Basics by Mikasa<sup>®</sup> September Blooms

Kim Parker® for Gourmet Basics by Mikasa® September Blooms captures the colorful beauty of a charming fall landscape and brings it to your tabletop. Vibrant flowers celebrate an autumn day in soothing hues of orange, yellow, and red. Each piece is meticulously crafted from high-quality porcelain.