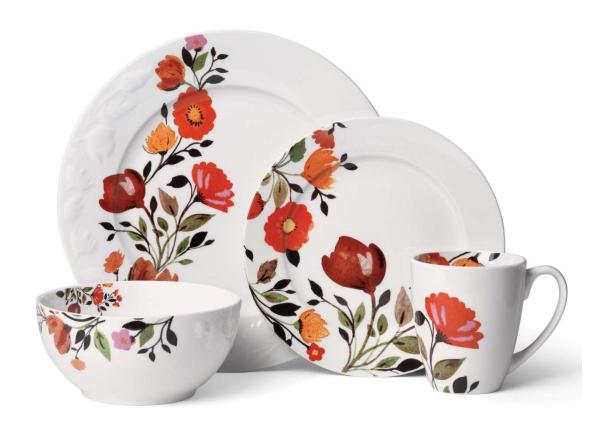

# Kim Parker<sup>®</sup> for Gourmet Basics by Mikasa<sup>®</sup> September Blooms

Kim Parker® for Gourmet Basics by Mikasa® September Blooms captures the colorful beauty of a charming fall landscape and brings it to your tabletop. Vibrant flowers celebrate an autumn day in soothing hues of orange, yellow, and red. Each piece is meticulously crafted from high-quality porcelain.