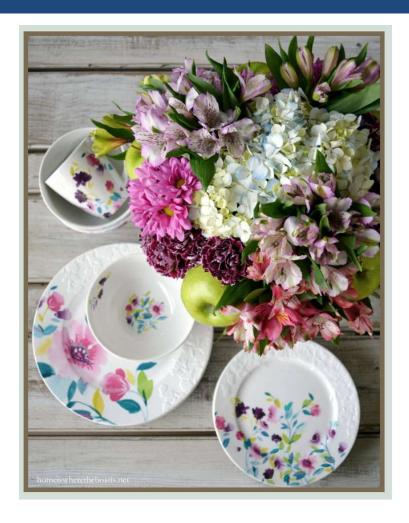

# Kim Parker<sup>®</sup> for Gourmet Basics by Mikasa<sup>®</sup> Meadow Violet Dinnerware

Kim Parker® for Gourmet Basics by Mikasa® Meadow Violets features white dinnerware with a feminine, pastel palette of delicate sprigs. "Meadow Violets" was inspired by morning walks along the edge of the woods, where palm-sized clusters of sweet violets were growing wild in the grass.

Meadow Violet features special details that include embossed flowers on the front, and a decal on the back of the plates and on the interior of the bowl and mug. Each piece is meticulously crafted from high-quality porcelain.