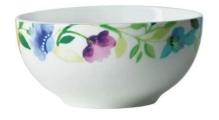

# Kim Parker<sup>®</sup> for Gourmet Basics by Mikasa<sup>®</sup> Meadow Violet Dinnerware

Kim Parker® for Gourmet Basics by Mikasa® Meadow Violets features white dinnerware with a feminine, pastel palette of delicate sprigs. "Meadow Violets" was inspired by morning walks along the edge of the woods, where palm-sized clusters of sweet violets were growing wild in the grass.

Meadow Violet features special details that include embossed flowers on the front, and a decal on the back of the plates and on the interior of the bowl and mug. Each piece is meticulously crafted from high-quality porcelain.