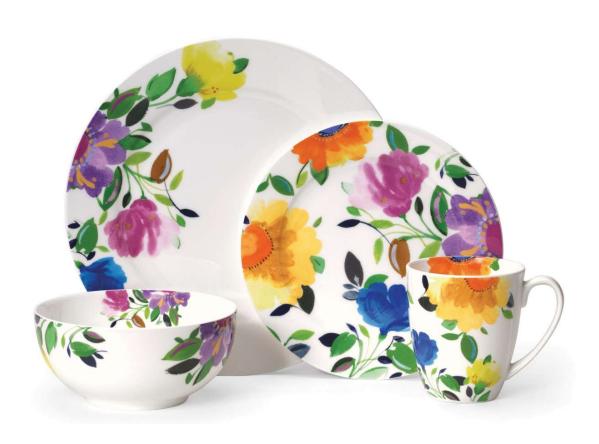

# Kim Parker<sup>®</sup> for Gourmet Basics by Mikasa<sup>®</sup> Provence Garden Dinnerware

Kim Parker® for Gourmet Basics by Mikasa® Provence Garden features exuberant blossoms that radiate with joy and celebration, creating the perfect interpretation of a French countryside garden. This vivid pattern will look radiant on any table. Each piece is meticulously crafted from high-quality porcelain.