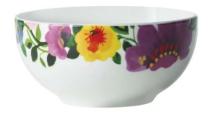

## Kim Parker<sup>®</sup> for Gourmet Basics by Mikasa<sup>®</sup> Zinnia Garden Dinnerware

Kim Parker® for Gourmet Basics by Mikasa® Zinnia Garden offers a richly colorful bouquet of hot summer flowers to help you set an exuberant and joyful table.

Zinnia Garden features special details that include a decal on the back of the plates and on the interior of the bowl and mug. Zinnia Garden was inspired by Long Island fields of brilliant colored zinnias that sparkle like jewels in the late days of summer. Each piece is meticulously crafted from high-quality porcelain.