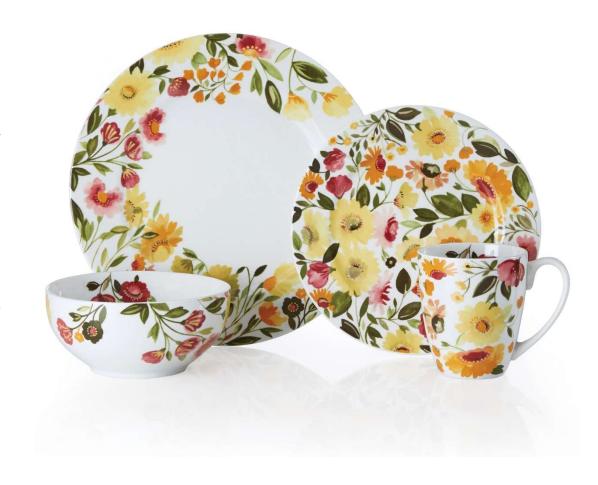

# Kim Parker<sup>®</sup> for Gourmet Basics by Mikasa<sup>®</sup> September Blooms

Kim Parker® for Gourmet Basics by Mikasa® September Blooms captures the colorful beauty of a charming fall landscape and brings it to your tabletop. Vibrant flowers celebrate an autumn day in soothing hues of orange, yellow, and red. Each piece is meticulously crafted from high-quality porcelain.