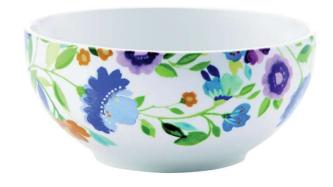

## Kim Parker<sup>®</sup> for Gourmet Basics by Mikasa<sup>®</sup> Turquoise Zinnia Dinnerware

Kim Parker® for Gourmet Basics by Mikasa® Turquoise Zinnia features exuberant garlands of turquoise blossoms gathered from a summer meadow, bringing the joy of the outdoors onto any table setting. Each piece is meticulously crafted from high-quality porcelain.