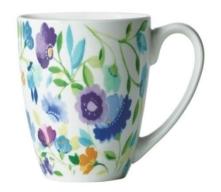

## Kim Parker<sup>®</sup> for Gourmet Basics by Mikasa<sup>®</sup> Set-of-Four Mugs

Kim Parker® for Gourmet Basics by Mikasa® gift sets, available exclusively at Macy's, are meticulously crafted from high-quality porcelain. Each set contains four different Kim Parker floral patterns.

The **set-of-four mugs**, perfect for a morning cup of tea, an afternoon cup of coffee at the office, a hostess gift, and more, is available for a suggested retail price of \$19.99. Microwave and dishwasher safe.