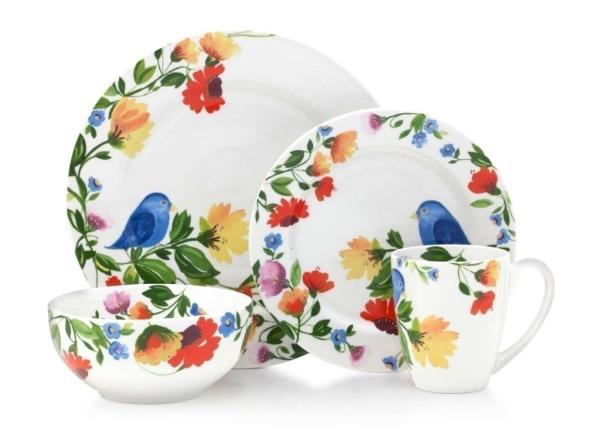

# Kim Parker<sup>®</sup> for Gourmet Basics by Mikasa<sup>®</sup> Blue Finch Dinnerware

Kim Parker® for Gourmet Basics by Mikasa® Blue Finch features a blue finch sweetly perched upon lovely spring branches, calling to mind the innocence of American Folk Art. Each piece in this charming place setting is meticulously crafted from high-quality porcelain.