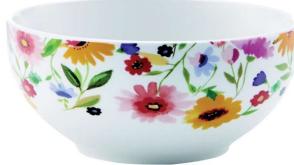

## Kim Parker<sup>®</sup> for Gourmet Basics by Mikasa<sup>®</sup> Zinnia Garden Dinnerware

Kim Parker® for Gourmet Basics by Mikasa® Zinnia Garden offers a richly colorful bouquet of hot summer flowers to help you set an exuberant and joyful table.

Zinnia Garden features special details that include a decal on the back of the plates and on the interior of the bowl and mug. Zinnia Garden was inspired by Long Island fields of brilliant colored zinnias that sparkle like jewels in the late days of summer. Each piece is meticulously crafted from high-quality porcelain.