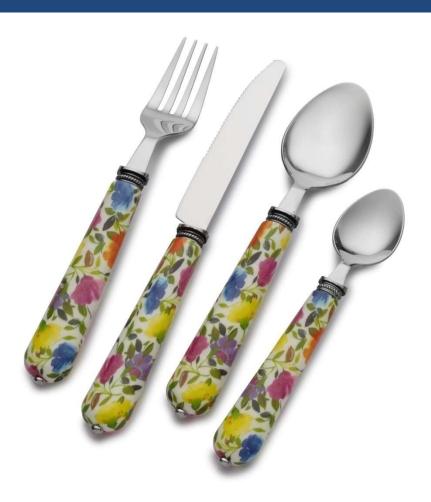

# Kim Parker<sup>®</sup> for Gourmet Basics by Mikasa<sup>®</sup> Provence Garden Flatware

Kim Parker® for Gourmet Basics by Mikasa® Provence Garden flatware features a burst of vibrant florals inspired by a French countryside garden.

The 16-piece set, service for four, includes four each of teaspoons, dinner spoons, dinner forks, and dinner knives for a suggested retail price of \$29.99 per set.