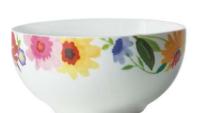

# Kim Parker<sup>®</sup> for Gourmet Basics by Mikasa<sup>®</sup> Meadow Violet Dinnerware

Kim Parker® for Gourmet Basics by Mikasa® Meadow Violets features white dinnerware with a feminine, pastel palette of delicate sprigs. "Meadow Violets" was inspired by morning walks along the edge of the woods, where palm-sized clusters of sweet violets were growing wild in the grass.

Meadow Violet features special details that include embossed flowers on the front, and a decal on the back of the plates and on the interior of the bowl and mug. Each piece is meticulously crafted from high-quality porcelain.