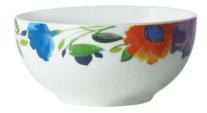

# Kim Parker<sup>®</sup> for Gourmet Basics by Mikasa<sup>®</sup> Provence Garden Dinnerware

Kim Parker® for Gourmet Basics by Mikasa® Provence Garden features exuberant blossoms that radiate with joy and celebration, creating the perfect interpretation of a French countryside garden. This vivid pattern will look radiant on any table. Each piece is meticulously crafted from high-quality porcelain.