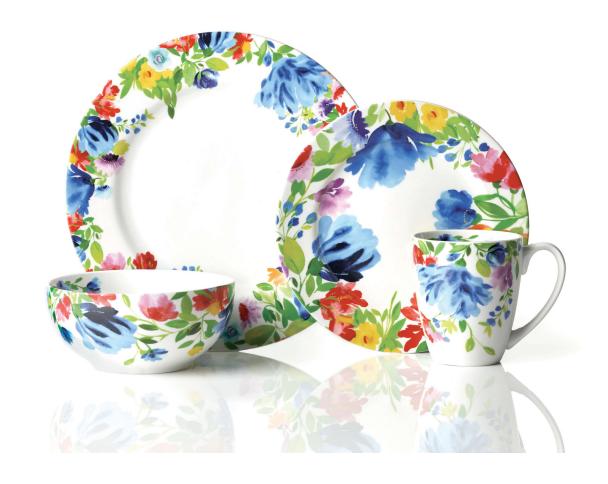

## Kim Parker<sup>®</sup> for Gourmet Basics by Mikasa<sup>®</sup> Turquoise Zinnia Dinnerware

Kim Parker® for Gourmet Basics by Mikasa® Turquoise Zinnia features exuberant garlands of turquoise blossoms gathered from a summer meadow, bringing the joy of the outdoors onto any table setting. Each piece is meticulously crafted from high-quality porcelain.

## Kim Parker<sup>®</sup> for Gourmet Basics by Mikasa<sup>®</sup> Zinnia Garden Dinnerware

Kim Parker® for Gourmet Basics by Mikasa® Zinnia Garden offers a richly colorful bouquet of hot summer flowers to help you set an exuberant and joyful table.

Zinnia Garden features special details that include a decal on the back of the plates and on the interior of the bowl and mug. Zinnia Garden was inspired by Long Island fields of brilliant colored zinnias that sparkle like jewels in the late days of summer. Each piece is meticulously crafted from high-quality porcelain.