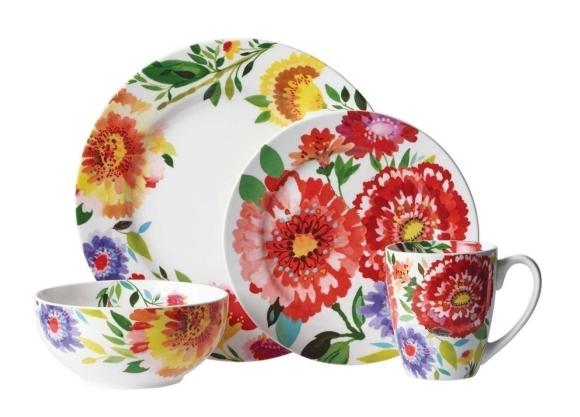

# Kim Parker<sup>®</sup> for Gourmet Basics by Mikasa<sup>®</sup> September Blooms

Kim Parker® for Gourmet Basics by Mikasa® September Blooms captures the colorful beauty of a charming fall landscape and brings it to your tabletop. Vibrant flowers celebrate an autumn day in soothing hues of orange, yellow, and red. Each piece is meticulously crafted from high-quality porcelain.