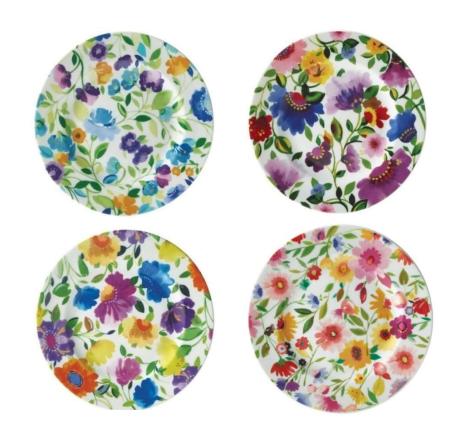

## Kim Parker<sup>®</sup> for Gourmet Basics by Mikasa<sup>®</sup> Set-of-Four Appetizer Plates

Kim Parker® for Gourmet Basics by Mikasa® gift sets, available exclusively at Macy's, are meticulously crafted from high-quality porcelain. Each set contains four different Kim Parker floral patterns.

The **set-of-four appetizer plates**, perfect for snacks, desserts, and more, is available for a suggested retail price of \$14.99. Microwave and dishwasher safe.