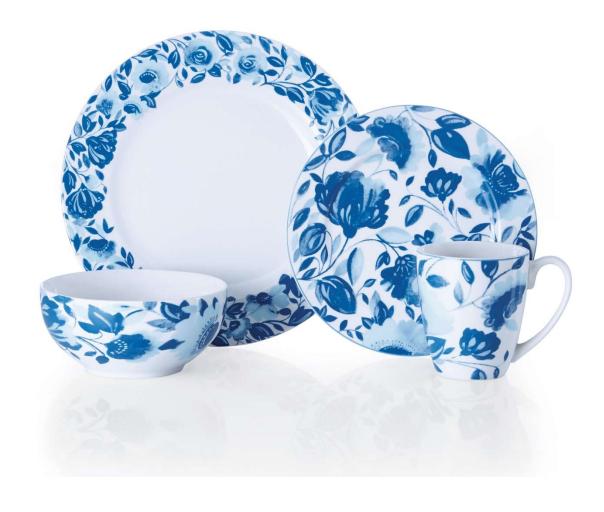

# Kim Parker<sup>®</sup> for Gourmet Basics by Mikasa<sup>®</sup> Blue Toile

Kim Parker® for Gourmet Basics by Mikasa® Blue Toile was designed with the elegance of the wallpapers and fabrics of the Arts & Crafts Movement in mind. It's dense floral coverage captures a European sensibility, dressing any table with refinement. Each piece in the set is meticulously crafted from high-quality porcelain.