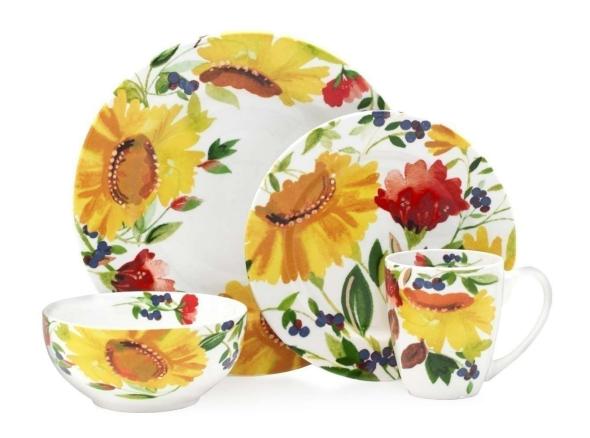

# Kim Parker<sup>®</sup> for Gourmet Basics by Mikasa<sup>®</sup> Sunflowers and Currants Dinnerware

Kim Parker® for Gourmet Basics by Mikasa® Sunflowers and Currants brings the warmth of the Tuscan landscape indoors with its golden sunflowers accented by delicate stems of plum colored currants. Each piece is meticulously crafted from high-quality porcelain.