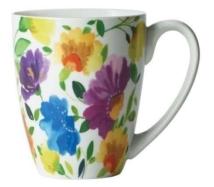

## Kim Parker<sup>®</sup> for Gourmet Basics by Mikasa<sup>®</sup> Set-of-Four Mugs

Kim Parker® for Gourmet Basics by Mikasa® gift sets, available exclusively at Macy's, are meticulously crafted from high-quality porcelain. Each set contains four different Kim Parker floral patterns.

The **set-of-four mugs**, perfect for a morning cup of tea, an afternoon cup of coffee at the office, a hostess gift, and more, is available for a suggested retail price of \$19.99. Microwave and dishwasher safe.