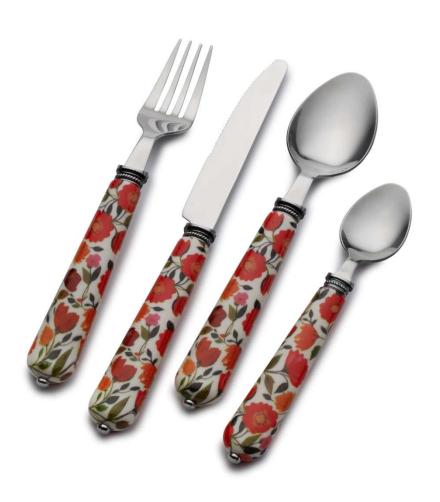

# Kim Parker<sup>®</sup> for Gourmet Basics by Mikasa<sup>®</sup> Tulips Flatware

Kim Parker® for Gourmet Basics by Mikasa® Tulips flatware features a richly detailed tulip design inspired by the brilliant colors that tulips bring after a long winter.

The 16-piece set, service for four, includes four each of teaspoons, dinner spoons, dinner forks, and dinner knives for a suggested retail price of \$29.99 per set.