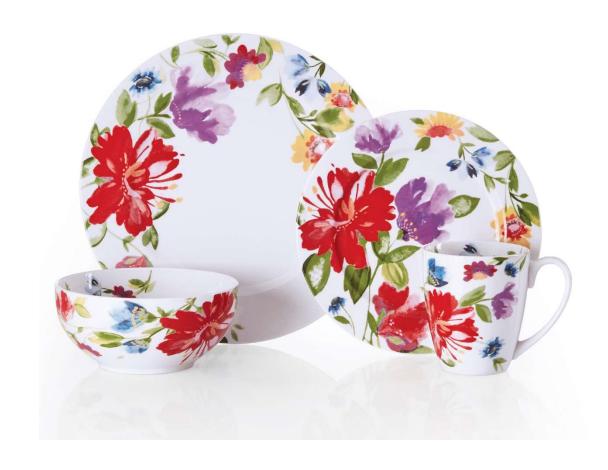

### Kim Parker<sup>®</sup> for Gourmet Basics by Mikasa<sup>®</sup> Hibiscus Dinnerware

Kim Parker® for Gourmet Basics by Mikasa® Hibiscus dresses everyday white dinnerware with a bouquet of vibrant tropical Hibiscus flowers that bring energy and exuberance to the table.

Each piece is meticulously crafted from high-quality porcelain. The microwave and dishwasher safe 16-piece dinnerware set contains four each of a 10 ½-inch dinner plate, an 8-inch salad plate, a 5 ½-inch soup cereal bowl, and a 14-ounce mug for a suggested retail price of \$69.99.